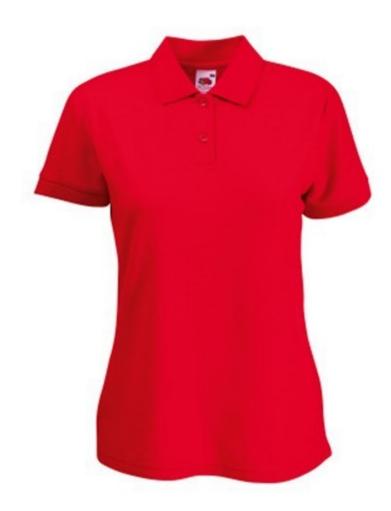

# FRUIT OF THE LOOM, 65/35 LADIES POLO, WOMEN'S POLO SHIRT, RED, S

## **Specification**

Fruit of the Loom, 65/35 Ladies Polo, women's polo shirt, red, S. Women's polo shirt, made up of 65% cotton and 35% polyester, 230gm / m2 T-shirt. Guaranteed 60 degree wash, lightly strung, button-down buttons, classic polo shirt, normal cut. Branding: embroidery, flex, flock, sieve